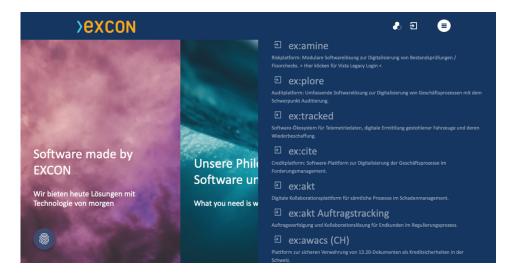

### New login-menu

After the relaunch you will find the login links to our software products in the header of the homepage. Please click on the white icon marked with the yellow arrow:

Then select the appropriate software solution from the submenu. After clicking on the login link, you will be redirected to your application, where you can enter your existing login credentials. These have not changed.

# New names for our software-solutions

With our website relaunch, we will also start to transfer our solutions into a uniform naming system. Our **Risk Platform** will be called **ex:amine**, our **Audit Platform** will be called **ex:plore** and our **Credit Platform** will be called **ex:cite**. Our document management platform **AWACS** will be found in the login menu under **ex:awacs**, divided into a login link for our clients from Switzerland and a login link for our clients from Germany and Austria. Both links will be marked accordingly.

Please take these changes into account when logging in.

Important:

- Users of our Collateral Cockpit please use the login-link called ex:amine
- Users of our platform Estella please use the link called ex:cite