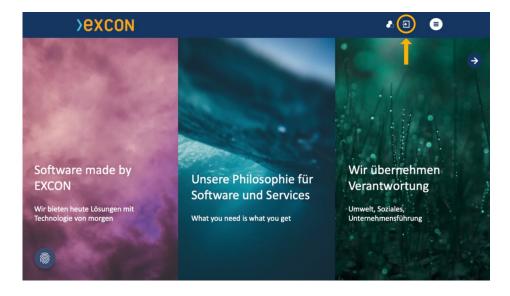

### New login-menu

After the relaunch you will find the login links to our software products in the header of the homepage. Please click on the white icon marked with the yellow arrow:

Then select the appropriate software solution from the submenu. After clicking on the login link, you will be redirected to your application, where you can enter your existing login credentials. These have not changed.